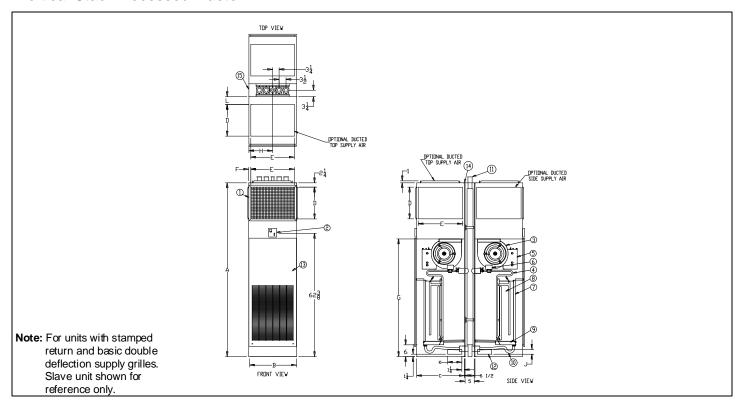

- 1. Supply air grille (optional)
- 2. Unit-mounted thermostat (optional)
- 3. Blower / motor assembly
- 4. Expansion loop
- 5. Electrical junction box
- 6. Valve package (optional)
- 7. Filter
- 8. Coil assembly
- 9. Condensate pan
- 10. See-through P-Trap drain
- 11. Riser assembly
- 12. Fresh air damper opening 4" x 8" w/ duct collar (optional)
- 13. Stamped Return Air/Access panel (optional)
- 14. 1-hour firewall (optional)
- 15. Pipe chase plate